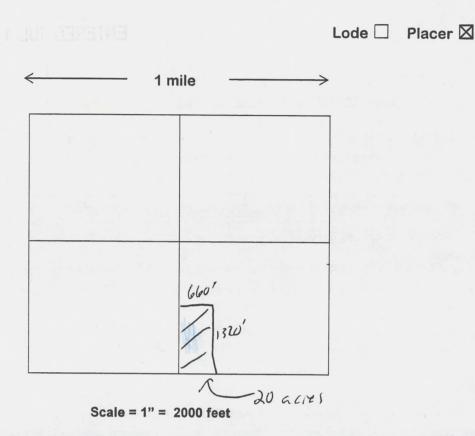

The mining claims being transferred are association placer mining claims. The claims are being transferred to a smaller number of claimants than originally located the claims.

By law, each individual claimant is allowed to hold a maximum of 20 acres per claim. A corporation is considered to be a single entity that is allowed to hold a maximum of 20 acres per claim. In accordance with 43 CFR 3833.33, you may transfer, sell, or otherwise convey an association placer mining claim at any time to an EQUAL or greater number of mining claimants. However, if the claim is transferred to a smaller number of claimants you (a) must have discovered a valuable mineral deposit before the transfer; or (b) upon notice from BLM, you must reduce the acreage of the claim, if necessary, so that you meet the 20-acre per locator limit.