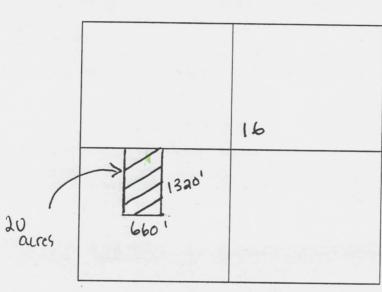

The mining claims being transferred are association placer mining claims. The claims are being transferred to a smaller number of claimants than originally located the claims.

By law, each individual claimant is allowed to hold a maximum of 20 acres per claim. A corporation is considered to be a single entity that is allowed to hold a maximum of 20 acres per claim. In accordance with 43 CFR 3833.33, you may transfer, sell, or otherwise convey an association placer mining claim at any time to an EQUAL or greater number of mining claimants. However, if the claim is transferred to a smaller number of claimants you (a) must have discovered a valuable mineral deposit before the transfer; or (b) upon notice from BLM, you must reduce the acreage of the claim, if necessary, so that you meet the 20-acre per locator limit.

The BLM is therefore requiring that an amendment be filed for each claim listed above, in accordance with 43 CFR 3833.33, reducing the claims acreage to meet the 20-acre per claimant limit, as is authorized by law; or submit appropriate documentation supporting that there was a discovery of a valuable mineral deposit prior to the date of transfer. We are enclosing a guide to clarify what documentation must be provided to BLM to support a discovery of a valuable