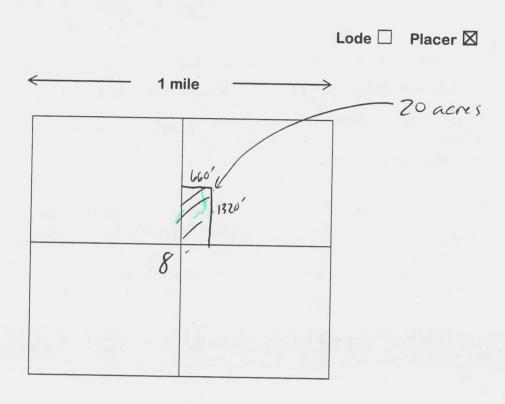

The mining claims being transferred are association placer mining claims. The claims are being transferred to a smaller number of claimants than originally located the claims.

By law, each individual claimant is allowed to hold a maximum of 20 acres per claim. A corporation is considered to be a single entity that is allowed to hold a maximum of 20 acres per claim. In accordance with 43 CFR 3833.33, you may transfer, sell, or otherwise convey an association placer mining claim at any time to an EQUAL or greater number of mining claimants. However, if the claim is transferred to a smaller number of claimants you (a) must have discovered a valuable mineral deposit before the transfer; or (b) upon notice from BLM, you must reduce the acreage of the claim, if necessary, so that you meet the 20-acre per locator limit.

The BLM is therefore requiring that an amendment be filed for each claim listed above, in accordance with 43 CFR 3833.33, reducing the claims acreage to meet the 20-acre per claimant limit, as is authorized by law; or submit appropriate documentation supporting that there was a discovery of a valuable mineral deposit prior to the date of transfer. We are enclosing a guide to clarify what documentation must be provided to BLM to support a discovery of a valuable