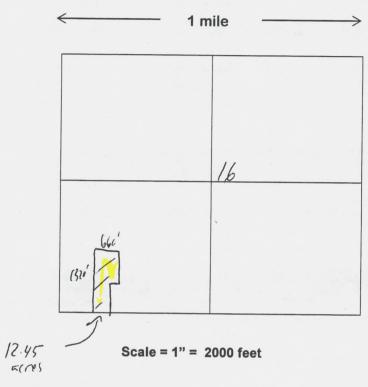

The mining claims being transferred are association placer mining claims. The claims are being transferred to a smaller number of claimants than originally located the claims.

By law, each individual claimant is allowed to hold a maximum of 20 acres per claim. A corporation is considered to be a single entity that is allowed to hold a maximum of 20 acres per claim. In accordance with 43 CFR 3833.33, you may transfer, sell, or otherwise convey an association placer mining claim at any time to an EQUAL or greater number of mining claimants. However, if the claim is transferred to a smaller number of claimants you (a) must have discovered a valuable mineral deposit before the transfer; or (b) upon notice from BLM, you must reduce the acreage of the claim, if necessary, so that you meet the 20-acre per locator limit.

The BLM is therefore requiring that an amendment be filed for each claim listed above, in accordance with 43 CFR 3833.33, reducing the claims acreage to meet the 20-acre per claimant limit, as is authorized by law; or submit appropriate documentation supporting that there was a discovery of a valuable mineral deposit prior to the date of transfer. We are enclosing a guide to clarify what documentation must be provided to BLM to support a discovery of a valuable