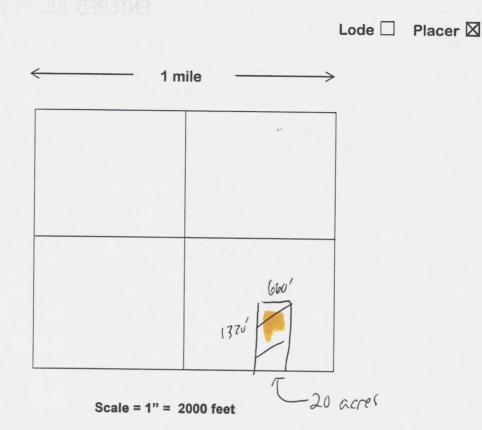

The mining claims being transferred are association placer mining claims. The claims are being transferred to a smaller number of claimants than originally located the claims.

By law, each individual claimant is allowed to hold a maximum of 20 acres per claim. A corporation is considered to be a single entity that is allowed to hold a maximum of 20 acres per claim. In accordance with 43 CFR 3833.33, you may transfer, sell, or otherwise convey an association placer mining claim at any time to an EQUAL or greater number of mining claimants. However, if the claim is transferred to a smaller number of claimants you (a) must have discovered a valuable mineral deposit before the transfer; or (b) upon notice from BLM, you must reduce the acreage of the claim, if necessary, so that you meet the 20-acre per locator limit.